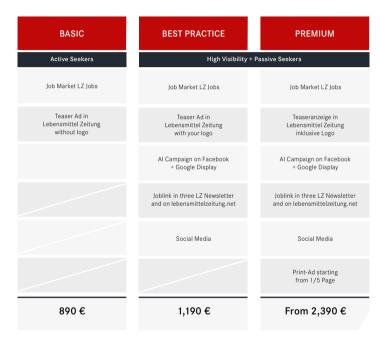

#### THE NEW IOB CAMPAIGN

increases the visibility of your job offers.

Your job offer appears automatically and online, but also in the relevant editorial newsletters and in the print edition's job market. With a fully automated Al campaign, we also identify suitable candidates and play your jobs as advertisements on Facebook as well as in the Google display networks.

#### LZ EMPLOYER BRANDING

| Employer of the Month | 14,900 € |
|-----------------------|----------|
| Job of the Week       | 5,600€   |

#### LZ CAREER NEWSLETTER

| Maxi Banner Top | 1,950 € |
|-----------------|---------|
| Maxi Banner 2   | 1,600€  |
| Text Ad         | 1,200€  |

Further information about LZ Jobs and the topic of employer branding you will find at: www.lzjobs.info