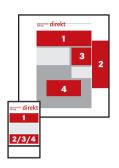

## LZ Digital Rates and formats Digital placements 1 week each on rotating basis (no more than 3 partners per format) 12

| DIGITAL 10NE PRIORITY                                                                            |         |
|--------------------------------------------------------------------------------------------------|---------|
| DIGITAL 10NE                                                                                     | €25,110 |
| DIGITAL 2TWO                                                                                     | €20,760 |
| DIGITAL 3THREE                                                                                   | €14,650 |
| DIGITAL 4FOUR¹                                                                                   | €11,300 |
| DIGITAL 5FIVE <sup>1</sup> Desktop: 617 x 250 px  Mobile: 300 x 250 px  Newsletter: 520 x 200 px | €9,180  |

| POSITION ON WEBSITE/ POSITION IN AFTERNOON NEWSLETTER | WEBSITE & AFTERNOON LZ NEWSLETTER (MON-FRI) | + MORNING<br>LZ NEWSLETTER<br>(TUE-SAT) | + FRIDAY<br>LZ NEWSLETTER | + OVERSIZED<br>FORMATS | + LZ NEWS<br>FLASHES |
|-------------------------------------------------------|---------------------------------------------|-----------------------------------------|---------------------------|------------------------|----------------------|
| TOP<br>1st position<br>priority                       | V                                           | V                                       | V                         | V                      | V                    |
| <b>TOP</b><br>1st position                            | V                                           | V                                       | <b>v</b>                  | V                      | V                    |
| TOP<br>2nd position                                   | V                                           | V                                       | V                         | V                      | -                    |
| MIDDLE<br>3rd position                                | V                                           | V                                       | V                         | -                      | -                    |
| IN COPY<br>4th position                               | V                                           | -                                       | -                         | -                      | -                    |
| IN COPY<br>5th position                               | V                                           | -                                       | -                         | -                      | -                    |