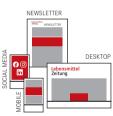

SUPPLEMENT

DIGITAL 10NF ......€24.380

**Desktop:** 940 x 300 px Mobile: 300 x 120 px Newsletter: 520 x 200 px

DESKTOP

DESKTOP

NEWSLETTER

NEWSLETTER

NEWSLETTER

All placements on rotating basis

DIGITAL 2TWO ..................€20.160

Desktop: max. 400 x 800 px Mobile: 300 x 600 px (scrollover) Newsletter: 520 x 200 px

All placements on rotating basis

DIGITAL 3THREE ...... €14.230

**Desktop:** 300 x 250 px Mobile: 300 x 250 px Newsletter: 520 x 200 px

All placements on rotating basis

DIGITAL 4FOUR\*\* ...... €10,970

**Desktop:** 617 x 250 px **Mobile:** 300 x 250 px

**Newsletter:** 520 x 200 px (optional: 300 x 250 px)

All placements on rotating basis

DIGITAL 5FIVE\*\* ...... €8,910

Desktop: 617 x 250 px Mobile: 300 x 250 px

**Newsletter:** 520 x 200 px (optional: 300 x 250 px)

All placements on rotating basis