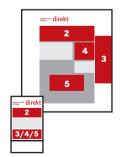

SUPPLEMENT

DIGITAL 10NF ......€24.380

**Desktop:** 940 x 300 px Mobile: 300 x 120 px Newsletter: 520 x 200 px

DESKTOP

DESKTOP

NEWSLETTER

NEWSLETTER

NEWSLETTER

All placements on rotating basis

DIGITAL 2TWO ..................€20.160

Desktop: max. 400 x 800 px Mobile: 300 x 600 px (scrollover) Newsletter: 520 x 200 px

All placements on rotating basis

DIGITAL 3THREE ...... €14.230

**Desktop:** 300 x 250 px Mobile: 300 x 250 px Newsletter: 520 x 200 px

All placements on rotating basis

DIGITAL 4FOUR\*\* ...... €10,970

**Desktop:** 617 x 250 px **Mobile:** 300 x 250 px

**Newsletter:** 520 x 200 px (optional: 300 x 250 px)

All placements on rotating basis

DIGITAL 5FIVE\*\* ...... €8,910

Desktop: 617 x 250 px Mobile: 300 x 250 px

**Newsletter:** 520 x 200 px (optional: 300 x 250 px)

All placements on rotating basis