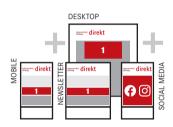

SUPPLEMENT

DIGITAL 10NF ......€24.380

**Desktop:** 940 x 300 px Mobile: 300 x 120 px Newsletter: 520 x 200 px

DESKTOP

DESKTOP

NEWSLETTER

NEWSLETTER

NEWSLETTER

All placements on rotating basis

DIGITAL 2TWO ..................€20.160

Desktop: max. 400 x 800 px Mobile: 300 x 600 px (scrollover) Newsletter: 520 x 200 px

All placements on rotating basis

DIGITAL 3THREE ...... €14.230

**Desktop:** 300 x 250 px Mobile: 300 x 250 px Newsletter: 520 x 200 px

All placements on rotating basis

DIGITAL 4FOUR\*\* ...... €10,970

**Desktop:** 617 x 250 px **Mobile:** 300 x 250 px

**Newsletter:** 520 x 200 px (optional: 300 x 250 px)

All placements on rotating basis

DIGITAL 5FIVE\*\* ...... €8,910

Desktop: 617 x 250 px Mobile: 300 x 250 px

**Newsletter:** 520 x 200 px (optional: 300 x 250 px)

All placements on rotating basis