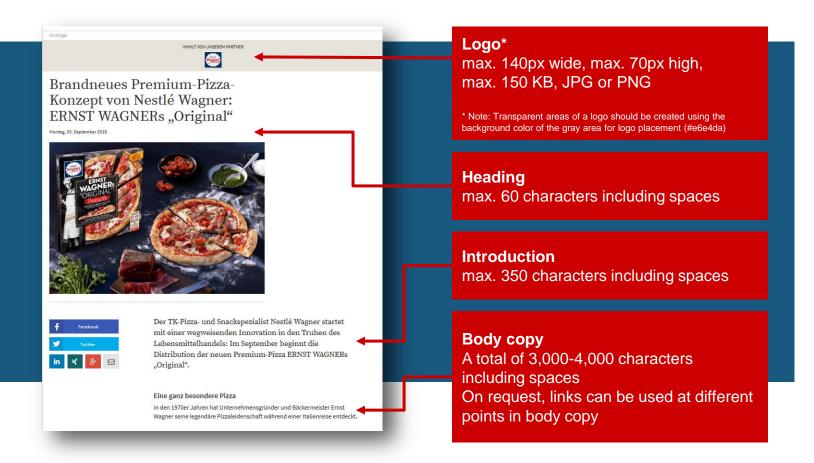

### Individual images

(including caption and proof of copyright, where applicable)

Image size: Format 16:9 min. 620 x 348px max. 200 KB, JPG or PNG

Examples

Have you thought of everything? Checklist

|   | Logo:<br>max. 140px wide, max. 70px high,<br>max. 150 KB, JPG or PNG                                                                |     | Product illustration for lead paragraph Masked out Format: ca. 250px high, 300 ppi                                    |
|---|-------------------------------------------------------------------------------------------------------------------------------------|-----|-----------------------------------------------------------------------------------------------------------------------|
|   | Heading max. 60 characters including spaces                                                                                         | Sug | gested contents:                                                                                                      |
|   | Introduction max. 350 characters including spaces                                                                                   |     | Topic and content with user focus                                                                                     |
|   | Body copy (unformatted in Word.doc) A total of 3,000 to 4,000 characters including spaces                                           |     | Added value for the user                                                                                              |
|   | Links For inclusion in body copy                                                                                                    |     | No anonymous contact details  Journalistic rather than advertising style                                              |
|   | Sufficient media for inclusion, in 16:9 format  • Images (and/or image gallery), video                                              |     |                                                                                                                       |
|   | <ul> <li>Including suitable lead-in/title photo</li> <li>Including title, captions, copyright details, where appropriate</li> </ul> |     | All material should be sent to Ms. Kreuzer <b>no later than 2 weeks</b> before the campaign: mail@stephaniekreuzer.de |
| Ш | Contact details including contact person                                                                                            |     |                                                                                                                       |